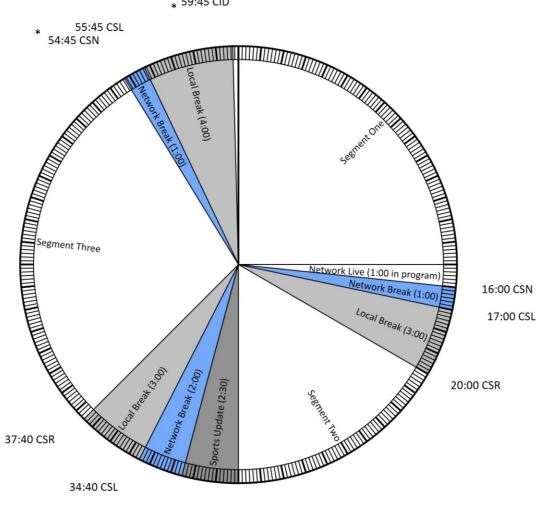

# **FORMAT CLOCK**

# JR Sports Brief

# Mon-Fri 10p-2a ET

₹ 59:45 CID

32:40 CSN 32:30 CSR

#### **NETCUES PROGRAM FUNCTIONS**

**CSN** CBS Sports Network Break Start CSL **CBS Sports Local Break Start** CSR CBS Local Bumper (:10sec) CID CBS Legal ID (network is silent)

Except where exact times are indicated (\*), local breaks and imaging breaks float and will occur at approximate times noted.

LOCAL BREAKS ARE FILLED TRANSMITTED IN STEREO