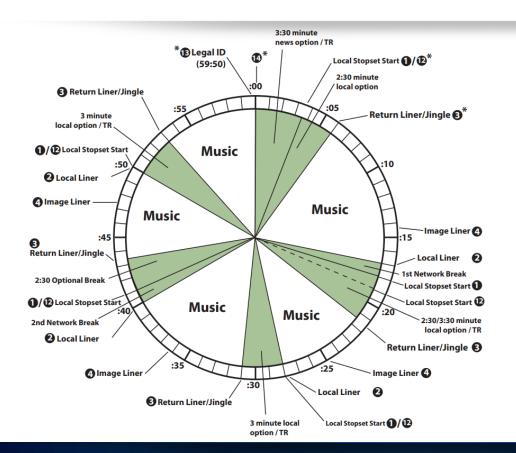

## **Adult Standards TOTAL Clock**

| Function                                     | Wegener<br>Relay |
|----------------------------------------------|------------------|
| 2 Minute Affiliate Stopset Start             | 1                |
| Local Liner (:03)                            | 2                |
| Return Liner / Jingle (:08)                  | 3                |
| Image Liner – tags network<br>sweeper (:07)  | 4                |
| First Network Minute                         | 6                |
| Second Network Minute                        | 7                |
| 3 Minute Affiliate Stopset Start             | 12               |
| Legal ID (:10) – fires at exactly 59:90      | 13*              |
| Top of the hour sync, fires at exactly 00:00 | 14*              |