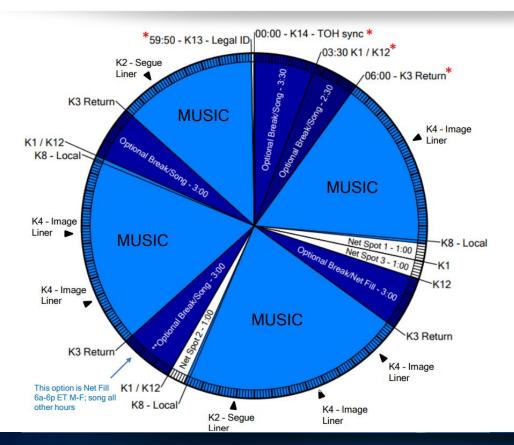

## **Good Time Oldies Clock**

| Function                                     | Wegener<br>Relay |
|----------------------------------------------|------------------|
| 2 Minute Affiliate Stopset Start             | K1               |
| Segue Liner (:03)                            | K2               |
| Return Liner / Jingle (:08)                  | К3               |
| Image Liner (:05)                            | K4               |
| Local Liner (:05)                            | K8               |
| 3 Minute Affiliate Stopset Start             | K12              |
| Legal ID (:10) – fires at exactly 59:90      | K13*             |
| Top of the hour sync, fires at exactly 00:00 | K14*             |