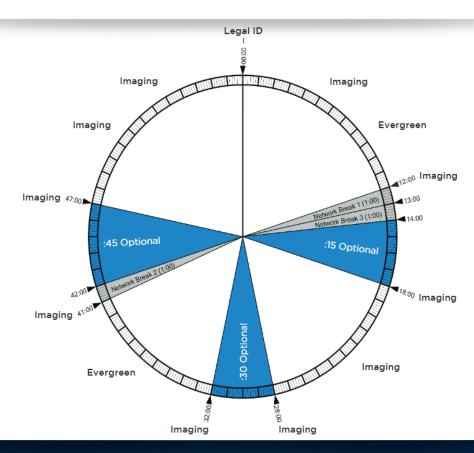

38%

\$50k-\$74k: 33%\$75k+: 13%

**Target Demo** 

Core: Adults 35-54 Target: Adults 25-54

#### **ERA Balance**

40% 80's

• 30% 90's

• 20% 70's

10% 00's

#### **Core Artists**

- Aerosmith
- Queen
- Huey Lewis
- Green Day
- Prince
- Guns N' Roses
- Fleetwood Mac
- AC/DC
- Elton John
- Nirvana
- Def Leppard
- Eagles

## **Sample Hour**

"Pour Some Sugar" – Def Leppard

"Livin' On A Prayer" – Bon Jovi

"Don't Speak" – No Doubt

"The Power Of Love" – Huey Lewis

"More Than A Feeling" – Boston

"Hanging By A Moment" - Lifehouse

"Another One Bites The Dust" - Queen

"Dude Looks Like A Lady" – Aerosmith

"Smooth" – Santana featuring Rob Thomas

"You Shook Me All Night" – AC/DC

"Dreams" – Fleetwood Mac

"Basket Case" – Green Day

"Broken Wings" – Mr. Mister

# **Variety Hits Rock Clock**



# THANK YOU!

For more information on Variety Hits Rock and affiliating in your market, contact:

David Felker, VP of Gold Formats, dfelker@westwoodone.com | 972-406-6816

Neal Weiner, VP of Affiliate Sales Formats nweiner@westwoodone.com | 206.335.5259